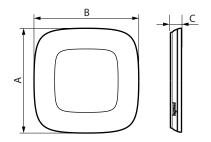

## 3. OVERALL DIMENSIONS (mm)

#### 3. OVERALL DIMENSIONS (mm) (continued)

|        | Α     | В    | С    |
|--------|-------|------|------|
| 1-gang | 91.5  | 91.5 | 9.5  |
| 2-gang | 163   | 92.5 | 9.5  |
| 3-gang | 234   | 93   | 9.5  |
| 4-gang | 304.5 | 93   | 10.5 |
| 5-gang | 374.5 | 93   | 10.5 |